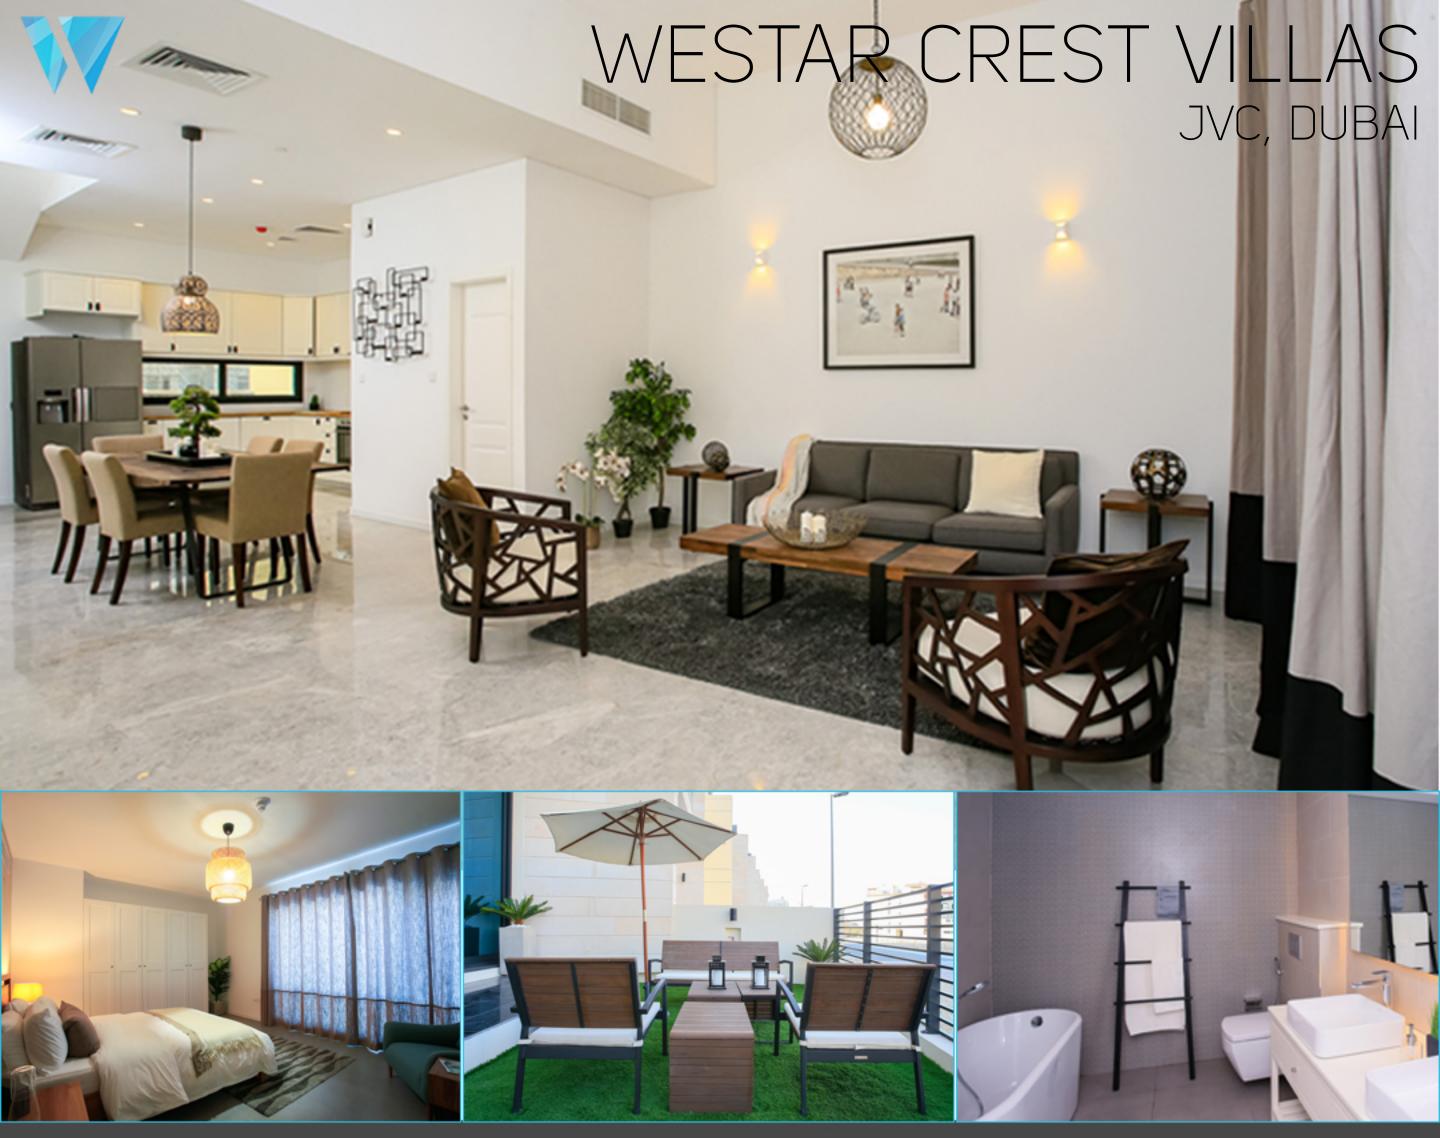

#### EXCEPTIONAL SPACES

- Large Living-Dining Area with an Open Kitchen
- Luxurious High Ceilings coupled with Extra Tall Windows and Door
- 2 Large Ensuite Bedrooms with Private Balconies
- 2 Ensuite Bedrooms for Kids / Guests
- Additional Basement with a naturally ventilated Patio
- Convenient Front Porch
- Ample Shaded Parking for 2 Cars
- Community Spaces: Swimming Pool, BBQ Area, Access to Westar Vista Gym
- Areas: 5 Bedroom Villa with Basement 3,800 sq.ft / 4 Bedroom Villa without Basement 3,300 sq.ft.

## EXQUISITE MATERIALS

- Comforting Neutral Grey & White Color Palette
- Elegant Marble Flooring seamlessly used throughout the Ground Floor
- Tall Windows with Premium Textured Finish for Durability and Warmth
- External Limestone Cladding for Superior Insulation and lower cooling costs
- Premium Schneider Switches with a slender profile
- Premium LED Spot Lights for Energy Efficiency and Ultra Durability
- Contemporary Bathroom Fittings for Style and Simplicity
- Freestanding Bathtub for a Luxurious Bath experience
- Concealed Flush Tanks with Hanging WC for a Elegant feel
- Freestanding Wooden Vanity to compliment the theme
- Backlit Mirrors to set a Warm Ambience
- Exquisite Accent Tiles in the Bathrooms
- Curved Parking Shade to compliment the design

# PRACTICAL DESIGN

- Large windows with low u-values to bring in natural light while keeping out the heat
- Cocooned Basement Patio to enjoy the Fresh Air even in the Dubai Summers
- Open Plan Basement Home Office, Multimedia Den, Kids Play Area, Maids Room, Guest Room
- Plug & Play IKEA Kitchen, allowing you to make it YOUR Kitchen
- Fitted Appliances to avoid dirt traps and the hassle of moving old appliances
- Soft Closing Drawers and Cabinets for a noise-less house
- Plug & Play IKEA Wardrobes, allowing you to personalize YOUR style
- Twin His & Her Basins for the Master Bathroom