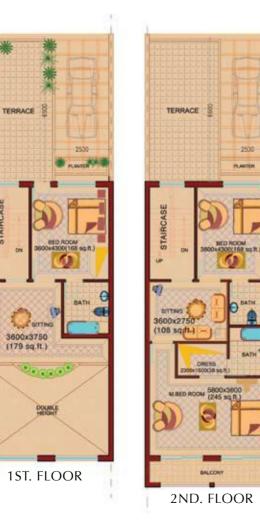

## TOWN HOUSE B

A Project by

SITTING

A Project by

**GROUND FLOOR** 

**TYPE B** Town House No.# 1, 4,5,8,9, 12A 12B

2ND. FLOOR

1ST. FLOOR