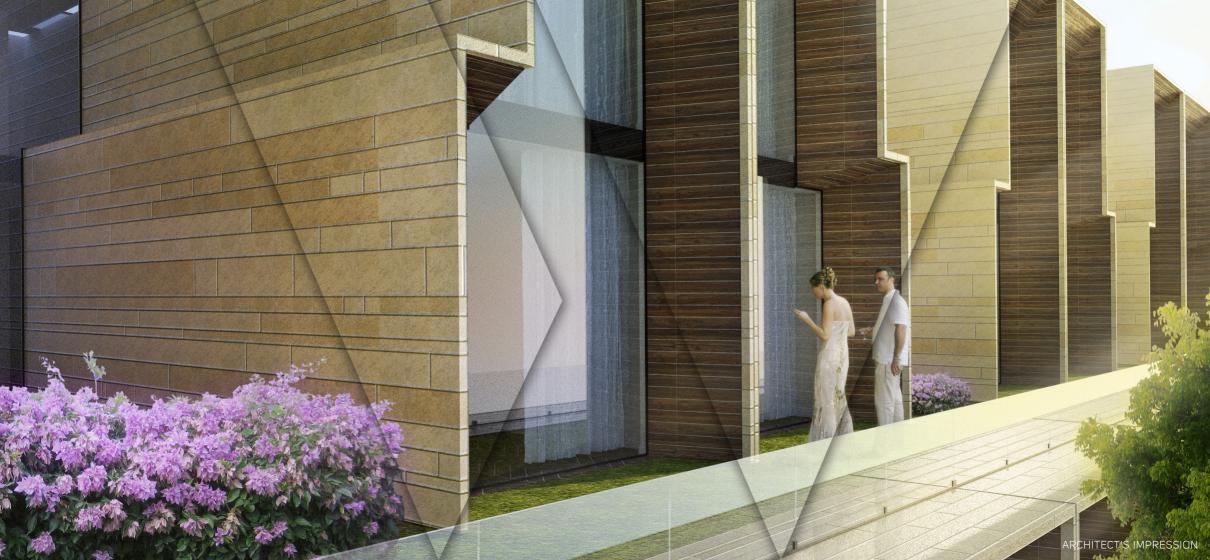

Westar Vista is a prim set of 23 townhouses created with a touch of subtlety and impeccable class. The large glass facades offer unparalleled views of the Winter Park. Each tastefully designed house comes replete with a lovely Open Air Patio that lights up the living room. The expansive Basement Den - unique to Westar Vista - doubles up as additional space for a Study, Home Office or even a Theatre Room.