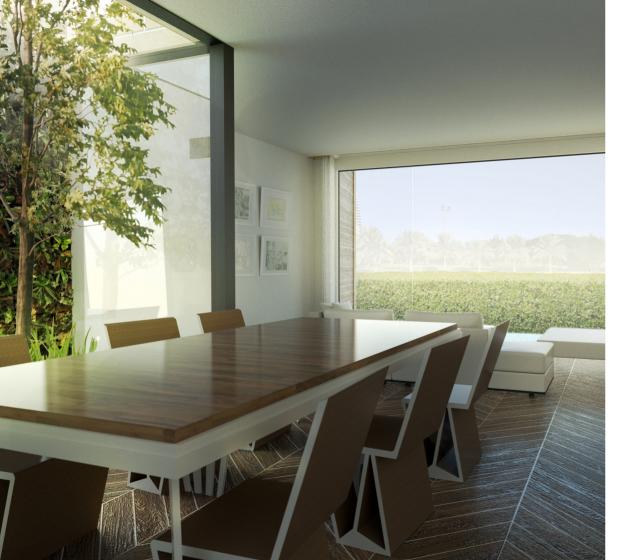

Westar Vista is a prim set of 23 townhouses created with a touch of subtlety and impeccable class. The large glass facades offer unparalleled views of the Winter Park. Each tastefully designed house comes replete with a lovely Open Air Patio that lights up the living room. The expansive Basement Den - unique to Westar Vista - doubles up as additional space for a Study, Home Office or even a Theatre Room.