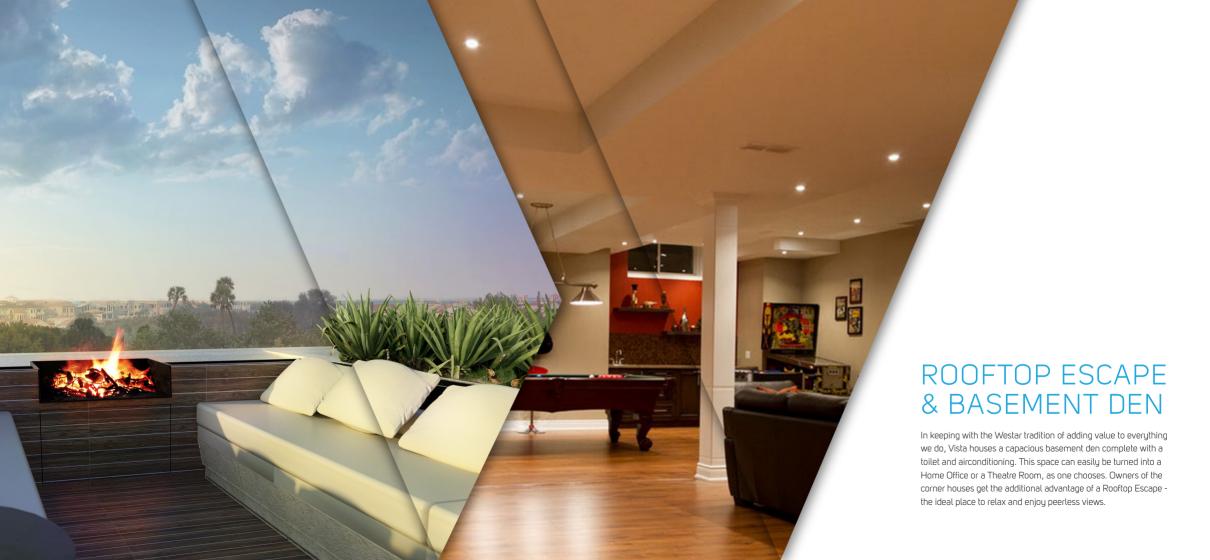

Westar Vista is a prim set of 23 townhouses created with a touch of subtlety and impeccable class. The large glass facades offer unparalleled views of the Winter Park. Each tastefully designed house comes replete with a lovely Open Air Patio that lights up the living room. The expansive Basement Den - unique to Westar Vista - doubles up as additional space for a Study, Home Office or even a Theatre Room.