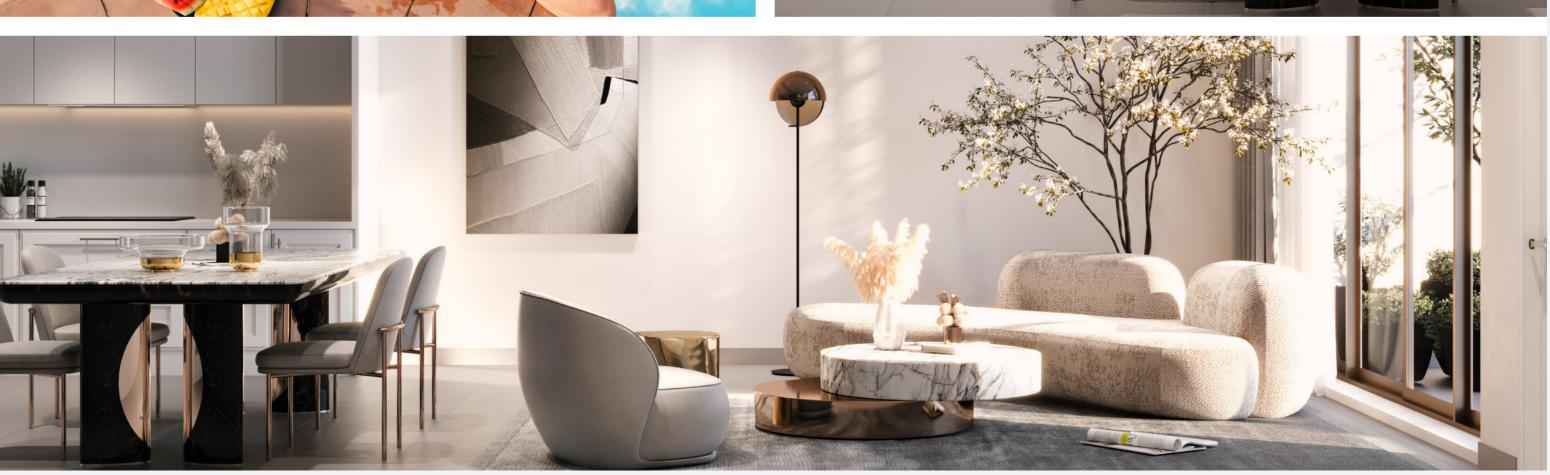

#### HIGH CEILINGS IN THE LIVING ROOM

Westar Azure features living rooms with high-ceilings that instantly elevate your home and create an aura of luxury. These high-ceilings give your home a light and airy feel while adding a touch of opulence.

# SPACIOUS MASTER BEDROOM

Our spacious master bedrooms allows
you to easily accommodate king size
beds, while leaving ample space for other
furniture. Stretch out, relax, and enjoy your
space after a long day in the comfort of
your own room.

#### FITTED KITCHEN WITH APPLIANCES

Whip up pancakes for breakfast or a gourmet meal for dinner in our fully fitted kitchens that come with appliances. The kitchen design adds a streamlined aesthetic to your home while providing smart storage solutions and plenty of space for you to prep and cook

## POOL & BBQ AREA

The perfect spot to kick back and relax with family and friends. Beat the summer heat with a cool dip in the pool, or fire up the barbecue for a delicious meal.