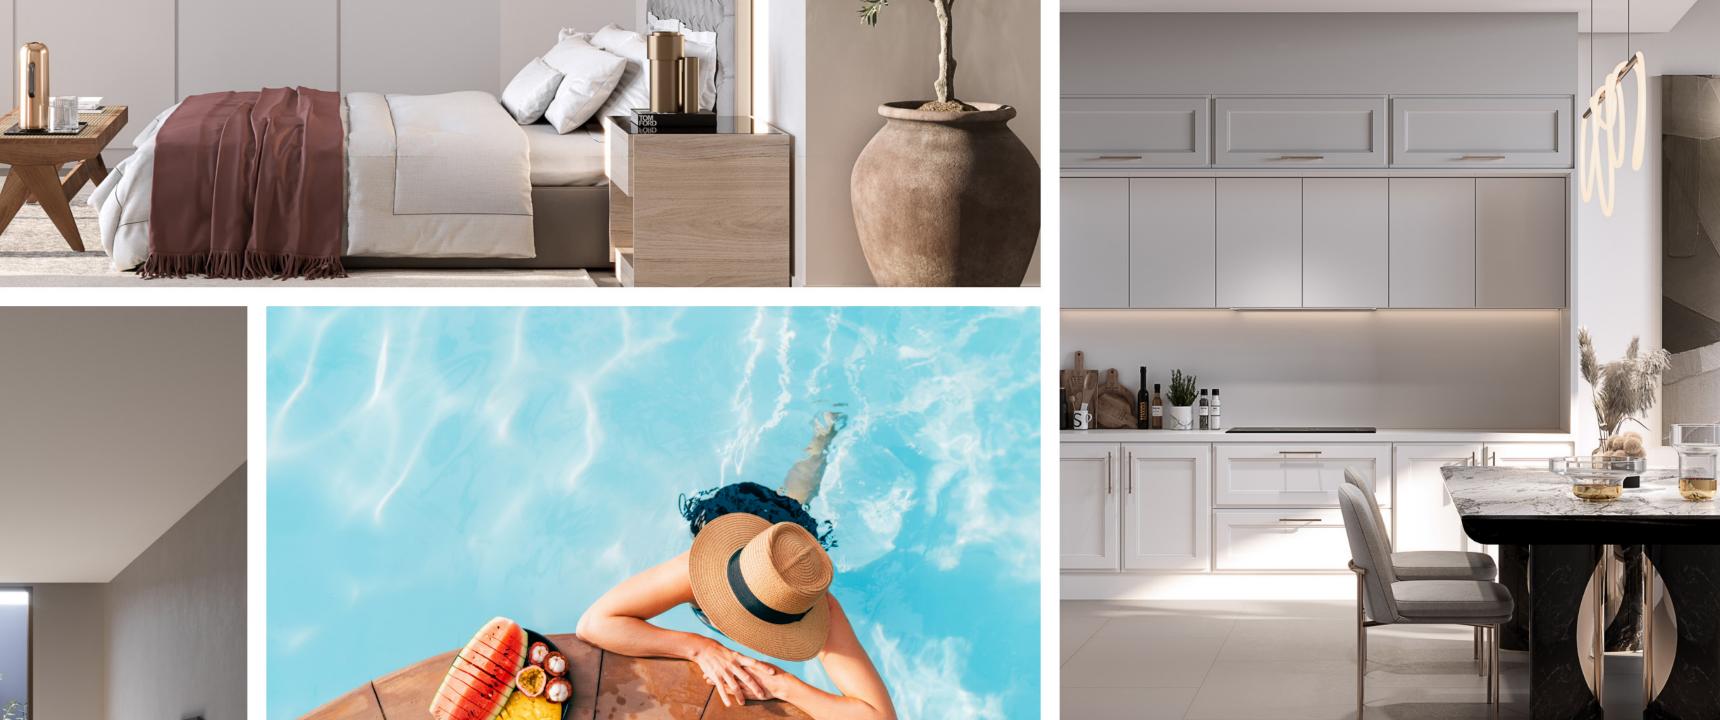

# SPACIOUS MASTER BEDROOM

Our spacious master bedrooms allows
you to easily accommodate king size
beds, while leaving ample space for other
furniture. Stretch out, relax, and enjoy your
space after a long day in the comfort of
your own room.

#### FITTED KITCHEN WITH APPLIANCES

Whip up pancakes for breakfast or a gourmet meal for dinner in our fully fitted kitchens that come with appliances. The kitchen design adds a streamlined aesthetic to your home while providing smart storage solutions and plenty of space for you to prep and cook

## POOL & BBQ AREA

The perfect spot to kick back and relax with family and friends. Beat the summer heat with a cool dip in the pool, or fire up the barbecue for a delicious meal.