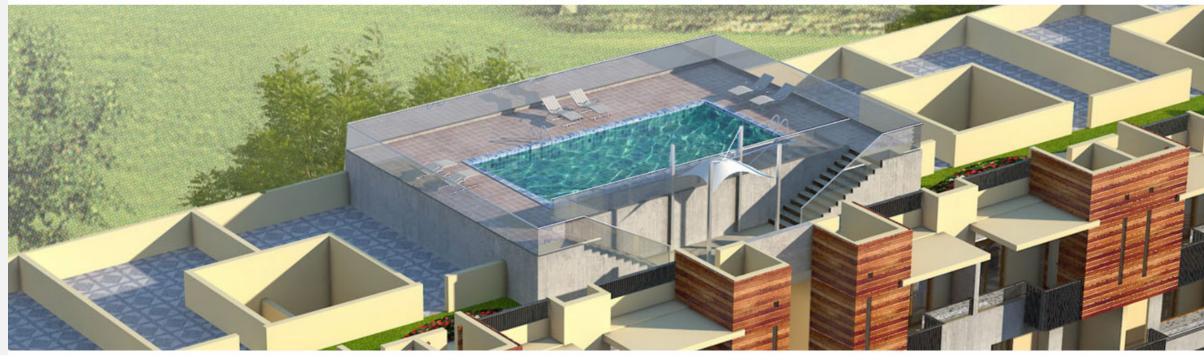

## POOL & BBQ AREA

The perfect spot to kick back and relax with family and friends. Beat the summer heat with a cool dip in the pool, or fire up the barbecue for a delicious meal.