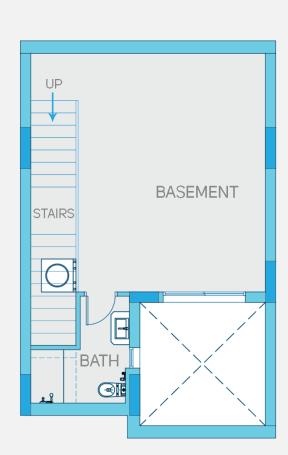

#### BASEMENT DEN

At Westar we pride ourselves in adding value to all our developments, and therefore, all our homes feature a spacious basement den that can be customised to your preference. The space can easily be used as a home office, a home theatre, a games room, or a family lounge. You are only limited by your imagination.

BASEMENT FLOOR PLAN

GROUND FLOOR PLAN

FIRST FLOOR PLAN

SECOND FLOOR PLAN

Westar Azure brings you an alluring combination of modernism, function, space, and elegance to help elevate your home and augment your lifestyle.