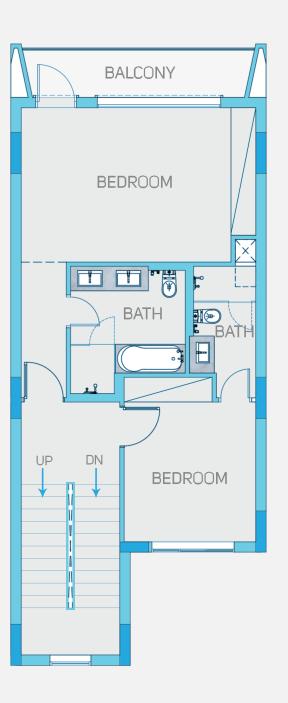

# SPACIOUS MASTER BEDROOM

Our spacious master bedrooms allows
you to easily accommodate king size
beds, while leaving ample space for other
furniture. Stretch out, relax, and enjoy your
space after a long day in the comfort of
your own room.

BASEMENT FLOOR PLAN

GROUND FLOOR PLAN

FIRST FLOOR PLAN

SECOND FLOOR PLAN

Westar Azure brings you an alluring combination of modernism, function, space, and elegance to help elevate your home and augment your lifestyle.