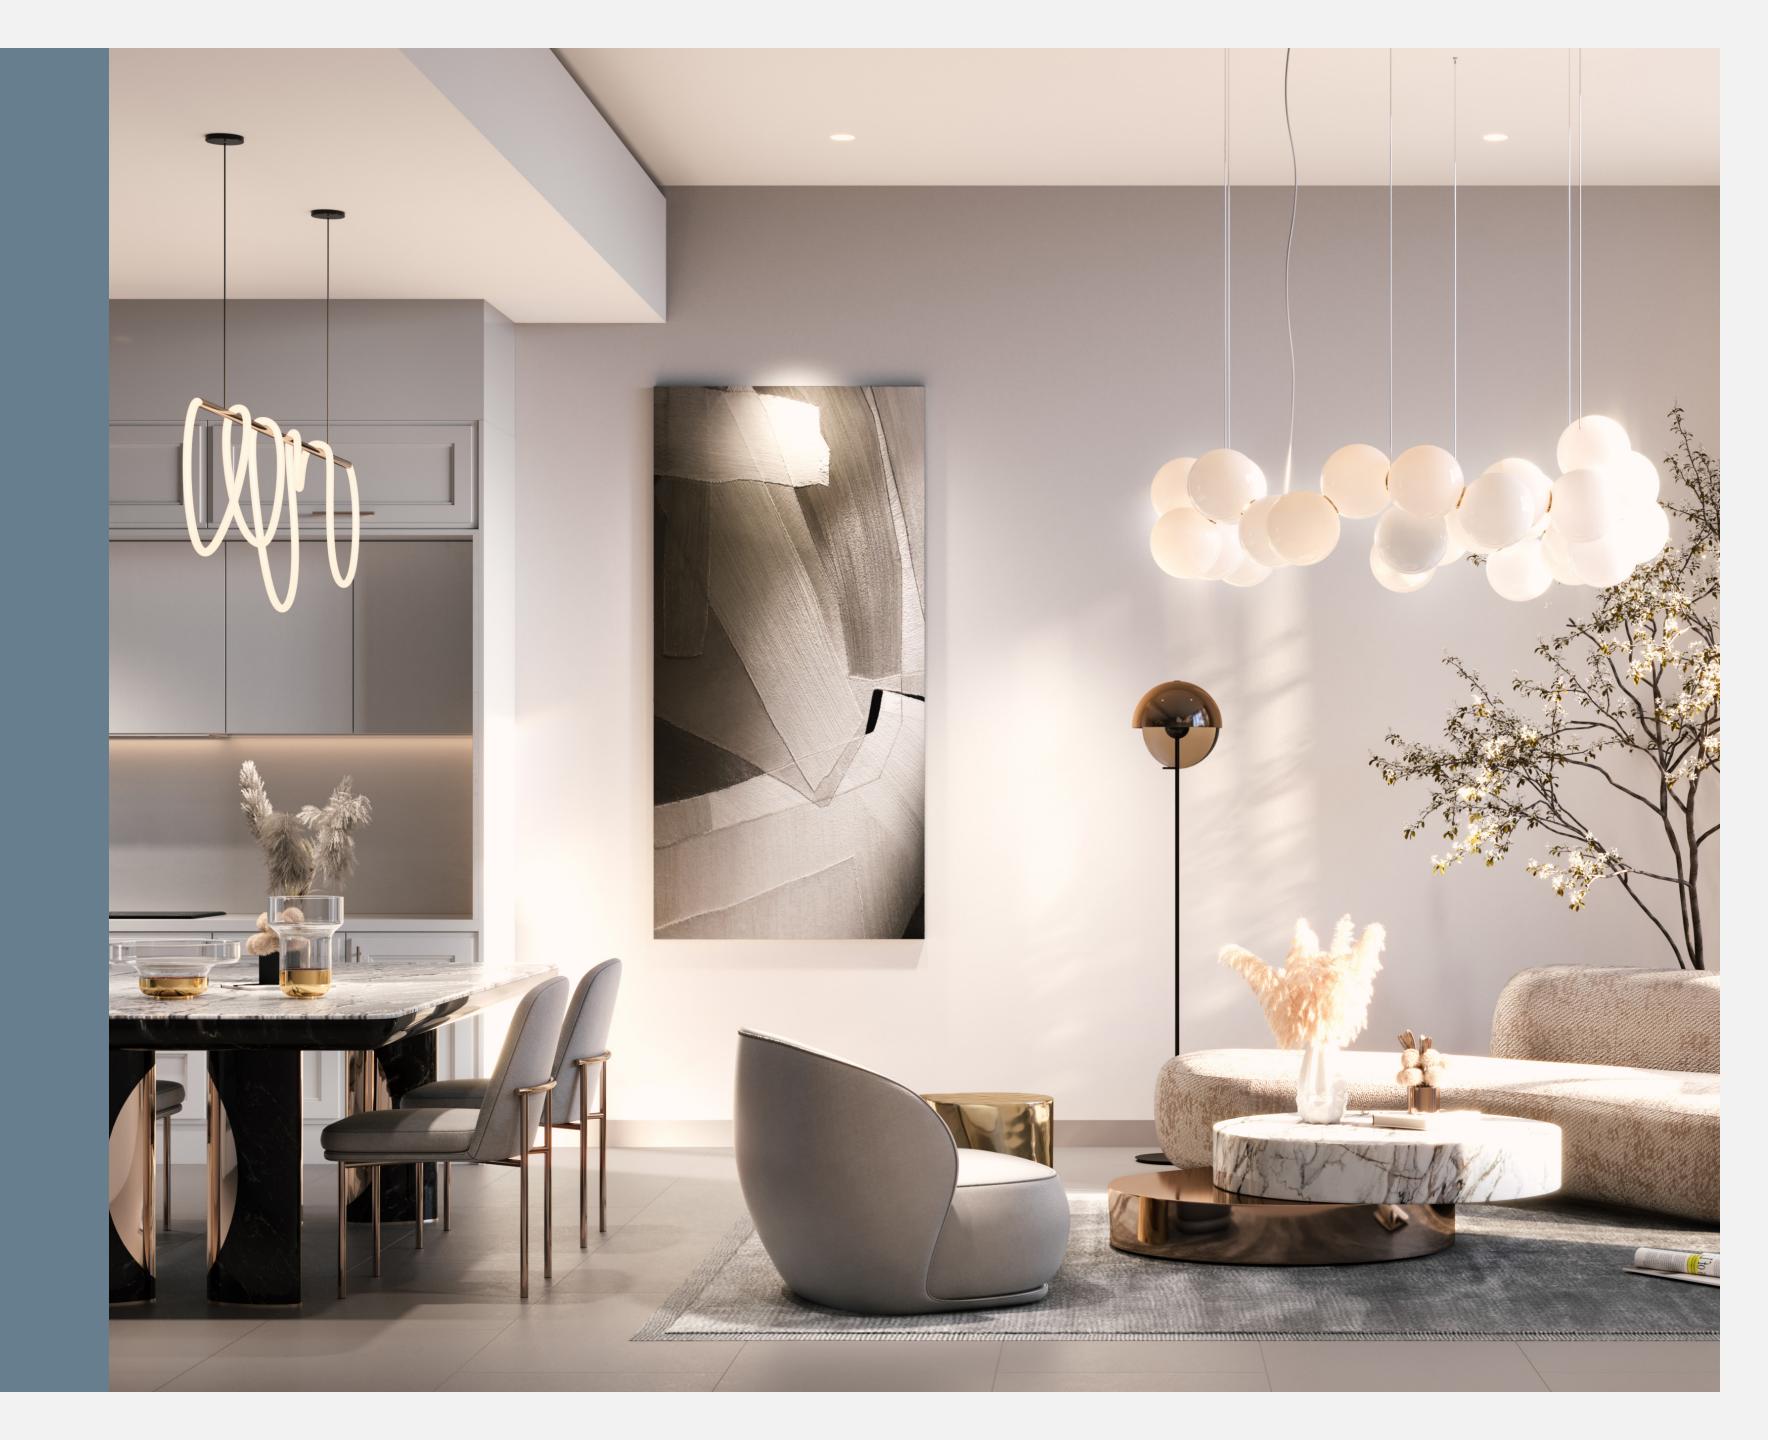

#### HIGH CEILINGS IN THE LIVING ROOM

Westar Azure features living rooms with high-ceilings that instantly elevate your home and create an aura of luxury. These high-ceilings give your home a light and airy feel while adding a touch of opulence.

#### FITTED KITCHEN WITH APPLIANCES

Whip up pancakes for breakfast or a gourmet meal for dinner in our fully fitted kitchens that come with appliances. The kitchen design adds a streamlined aesthetic to your home while providing smart storage solutions and plenty of space for you to prep and cook