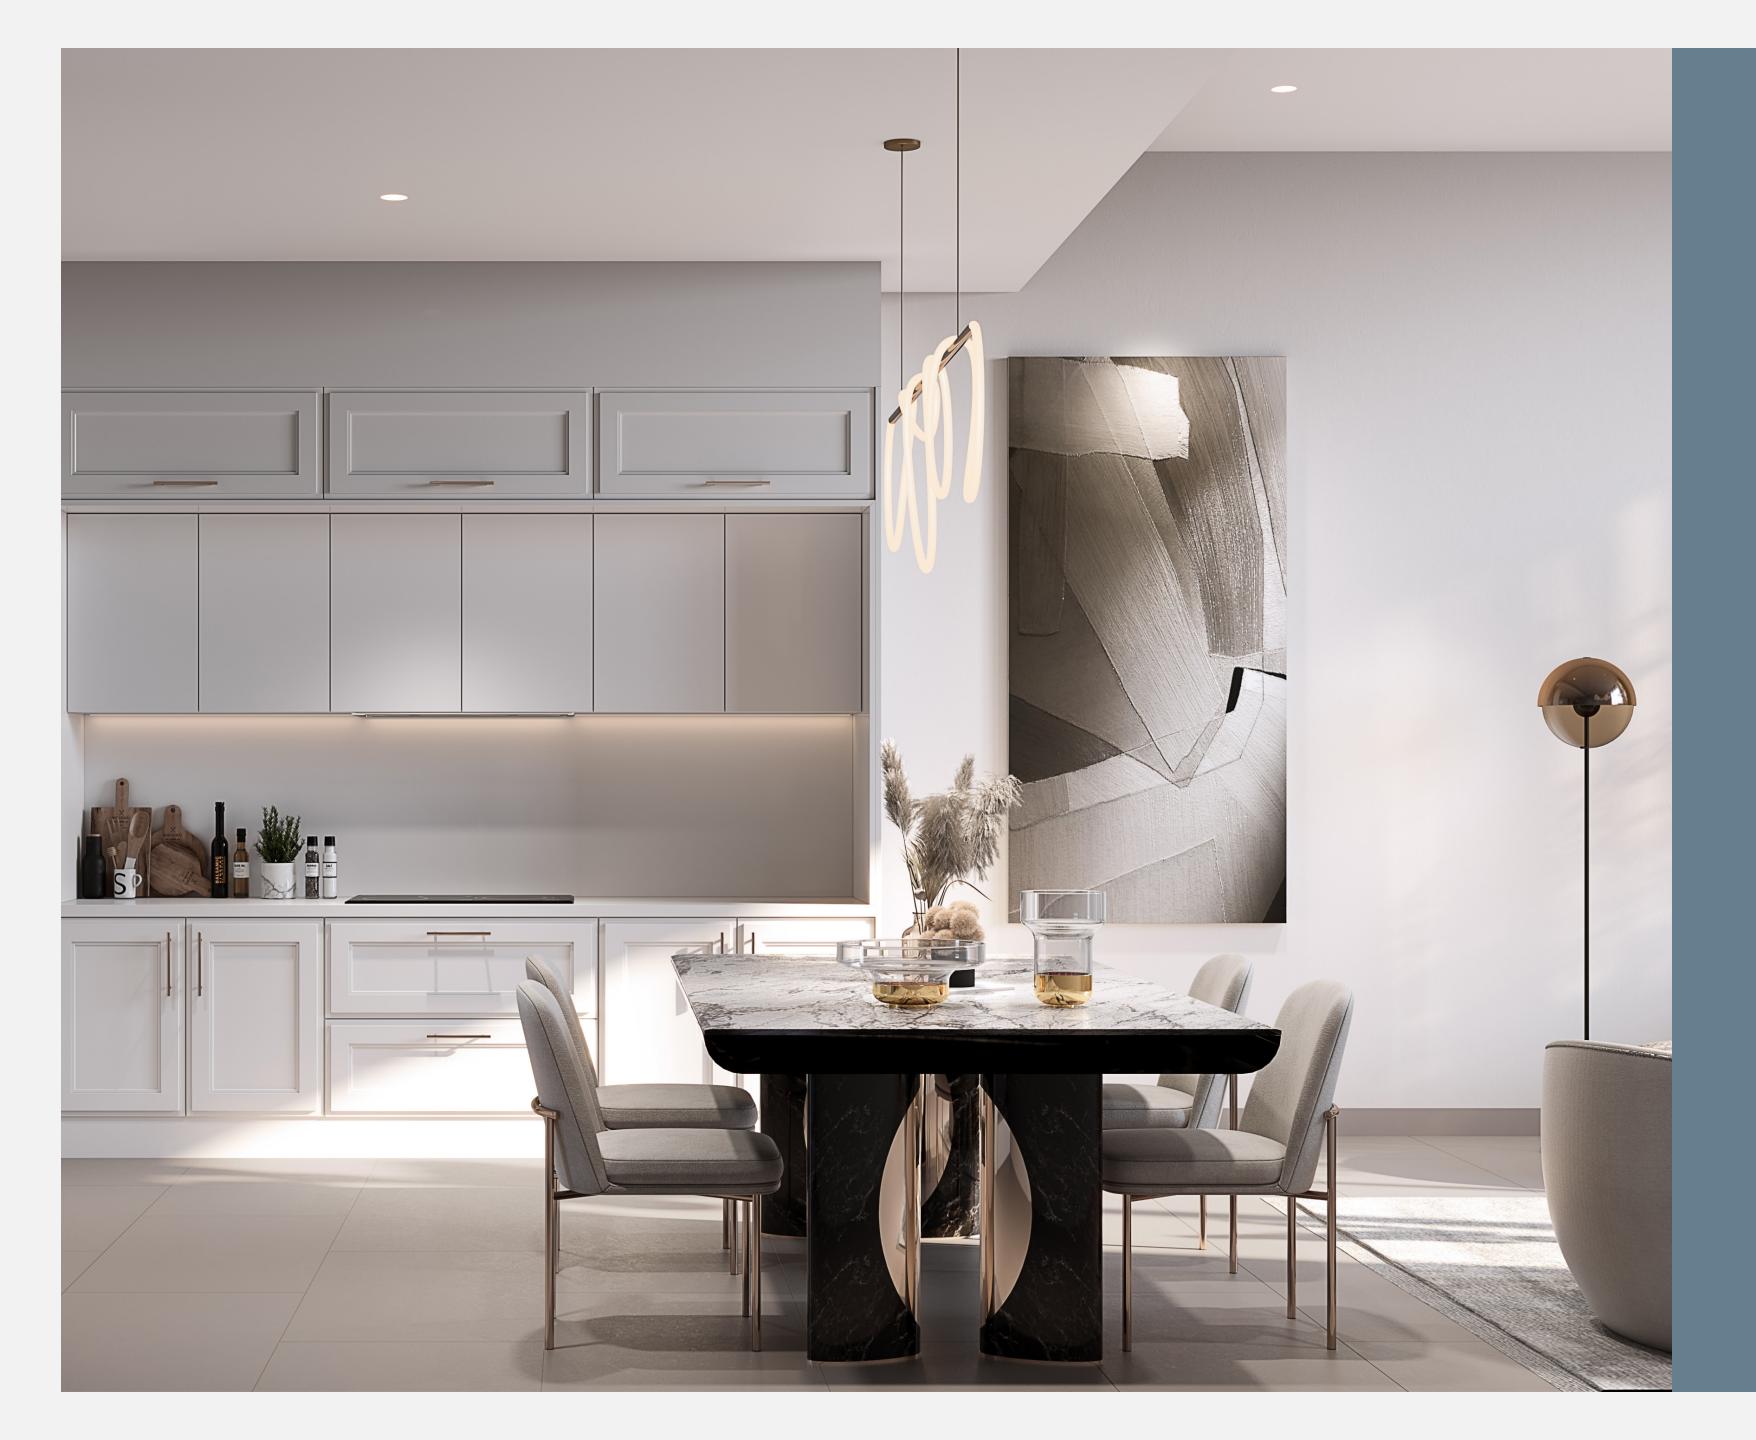

#### FITTED KITCHEN WITH APPLIANCES

Whip up pancakes for breakfast or a gourmet meal for dinner in our fully fitted kitchens that come with appliances. The kitchen design adds a streamlined aesthetic to your home while providing smart storage solutions and plenty of space for you to prep and cook