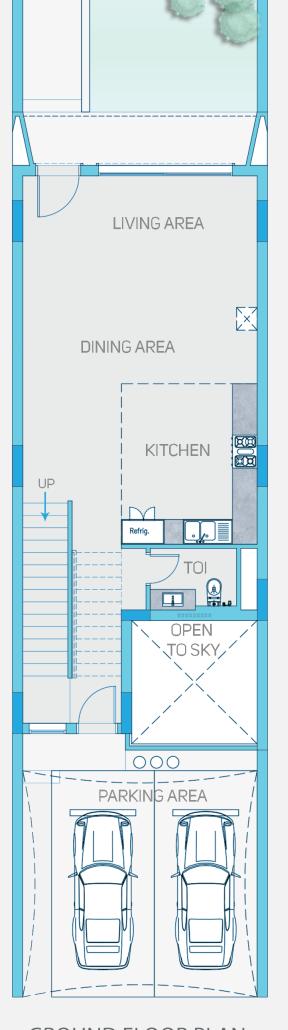

#### FITTED KITCHEN WITH APPLIANCES

Whip up pancakes for breakfast or a gourmet meal for dinner in our fully fitted kitchens that come with appliances. The kitchen design adds a streamlined aesthetic to your home while providing smart storage solutions and plenty of space for you to prep and cook

BASEMENT FLOOR PLAN

GROUND FLOOR PLAN

FIRST FLOOR PLAN

SECOND FLOOR PLAN

Westar Azure brings you an alluring combination of modernism, function, space, and elegance to help elevate your home and augment your lifestyle.